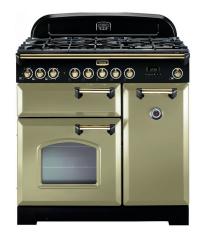

## Falcon Discontinued Colours Sale

CLASSIC DELUXE 90CM DUAL FUEL COOKER -OLIVE GREEN/BRASS

WAS NOW \$11,995 \$8,396.50

CLASSIC DELUXE 90CM DUAL FUEL COOKER -ROYAL PEARL/CHROME

WAS NOW \$11,995 \$8,396.50