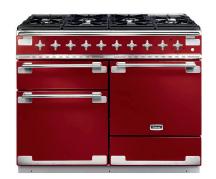

| WAS      | NOW        |  |
|----------|------------|--|
| \$11,295 | \$9,586.50 |  |

ELISE 110CM DUAL FUEL COOKER - CHERRY

| ROYAL PI | EARL/BRASS | IVORY/CHROME                      | IVORY/CHROME | RED/NICKEL                  |
|----------|------------|-----------------------------------|--------------|-----------------------------|
| WAS      | NOW        | WAS NOW                           | WAS NOW      | WAS NOW                     |
| \$11,295 | \$9,586.50 | \$14,995 <mark>\$10,496.50</mark> | \$16,995     | \$15,995 <b>\$11,196.50</b> |