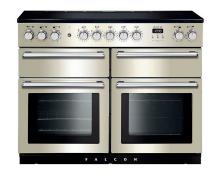

NEXUS SE 110CM DUAL FUEL COOKER -

CLASSIC DELUXE 110CM DUAL FUEL COOKER - RACING GREEN/CHROME

WASNOW\$11,295\$9,586.50

NEXUS SE 110CM INDUCTION COOKER -

CLASSIC DELUXE 110CM DUAL FUEL COOKER - RACING GREEN/BRASS