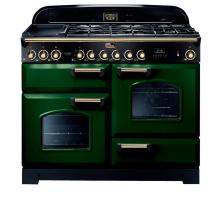

## Falcon Discontinued Colours Sale

CLASSIC DELUXE 90CM DUAL FUEL COOKER -OLIVE GREEN/BRASS

WAS NOW \$11,995 \$8,396.50

CLASSIC DELUXE 90CM DUAL FUEL COOKER -ROYAL PEARL/CHROME

WAS NOW \$11,995 \$8,396.50