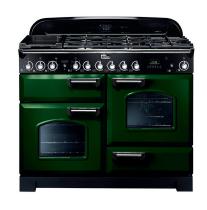

NEXUS SE 110CM DUAL FUEL COOKER -

CLASSIC DELUXE 110CM DUAL FUEL COOKER - RACING GREEN/CHROME

WASNOW\$11,295\$9,586.50

NEXUS SE 110CM INDUCTION COOKER -

CLASSIC DELUXE 110CM DUAL FUEL COOKER - RACING GREEN/BRASS