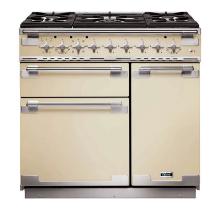

NEXUS SE 110CM DUAL FUEL COOKER -

CLASSIC DELUXE 110CM DUAL FUEL COOKER - RACING GREEN/CHROME

WASNOW\$11,295\$9,586.50

NEXUS SE 110CM INDUCTION COOKER -

CLASSIC DELUXE 110CM DUAL FUEL COOKER - RACING GREEN/BRASS