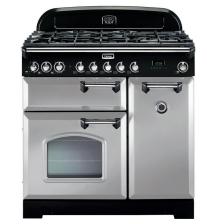

| WAS      | NOW        |  |
|----------|------------|--|
| \$11,295 | \$9,586.50 |  |

CLASSIC DELUXE 110CM DUAL FUEL COOKER -

CLASSIC DELUXE 110CM DUAL FUEL COOKER -OLIVE GREEN/BRASS

| WAS      | NOW        |  |
|----------|------------|--|
| \$11,295 | \$9,586.50 |  |