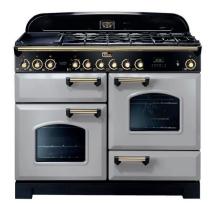

NEXUS SE 110CM DUAL FUEL COOKER -

CLASSIC DELUXE 110CM DUAL FUEL COOKER - RACING GREEN/CHROME

WASNOW\$11,295\$9,586.50

NEXUS SE 110CM INDUCTION COOKER -

CLASSIC DELUXE 110CM DUAL FUEL COOKER - RACING GREEN/BRASS

| WAS      | NOW        |  |
|----------|------------|--|
| \$11,295 | \$9,586.50 |  |

ELISE 110CM DUAL FUEL COOKER - CHERRY

| ROYAL PI | EARL/BRASS | IVORY/CHROME                      | IVORY/CHROME | RED/NICKEL                  |
|----------|------------|-----------------------------------|--------------|-----------------------------|
| WAS      | NOW        | WAS NOW                           | WAS NOW      | WAS NOW                     |
| \$11,295 | \$9,586.50 | \$14,995 <mark>\$10,496.50</mark> | \$16,995     | \$15,995 <b>\$11,196.50</b> |