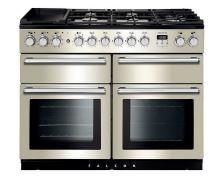

NEXUS SE 110CM DUAL FUEL COOKER -

CLASSIC DELUXE 110CM DUAL FUEL COOKER - RACING GREEN/CHROME

WASNOW\$11,295\$9,586.50

NEXUS SE 110CM INDUCTION COOKER -

CLASSIC DELUXE 110CM DUAL FUEL COOKER - RACING GREEN/BRASS