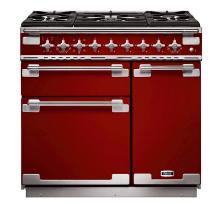

| WAS      | NOW        |  |
|----------|------------|--|
| \$11,295 | \$9,586.50 |  |

ELISE 110CM DUAL FUEL COOKER - CHERRY

| ROYAL PI | EARL/BRASS | IVORY/CHROME                      | IVORY/CHROME | RED/NICKEL                  |
|----------|------------|-----------------------------------|--------------|-----------------------------|
| WAS      | NOW        | WAS NOW                           | WAS NOW      | WAS NOW                     |
| \$11,295 | \$9,586.50 | \$14,995 <mark>\$10,496.50</mark> | \$16,995     | \$15,995 <b>\$11,196.50</b> |