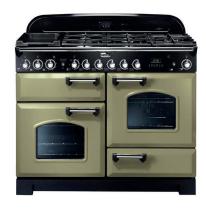

| WAS      | NOW        |  |
|----------|------------|--|
| \$11,295 | \$9,586.50 |  |

CLASSIC DELUXE 110CM DUAL FUEL COOKER -

CLASSIC DELUXE 110CM DUAL FUEL COOKER -OLIVE GREEN/BRASS

| WAS      | NOW        |  |
|----------|------------|--|
| \$11,295 | \$9,586.50 |  |

NEXUS SE 110CM DUAL FUEL COOKER -

CLASSIC DELUXE 110CM DUAL FUEL COOKER - RACING GREEN/CHROME

WASNOW\$11,295\$9,586.50

NEXUS SE 110CM INDUCTION COOKER -

CLASSIC DELUXE 110CM DUAL FUEL COOKER - RACING GREEN/BRASS