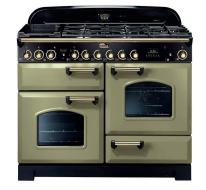

## Falcon Discontinued Colours Sale

CLASSIC DELUXE 90CM DUAL FUEL COOKER -OLIVE GREEN/BRASS

WAS NOW \$11,995 \$8,396.50

CLASSIC DELUXE 90CM DUAL FUEL COOKER -ROYAL PEARL/CHROME

WAS NOW \$11,995 \$8,396.50

ELISE 90CM DUAL FUEL COOKER -CREAM/NICKEL

> WAS NOW \$13,695 \$9,586.50

ELISE 90CM DUAL FUEL COOKER - CHERRY RED/NICKEL

WAS NOW \$13,695 \$9,586.50

CLASSIC DELUXE 110CM DUAL FUEL COOKER -OLIVE GREEN/CHROME