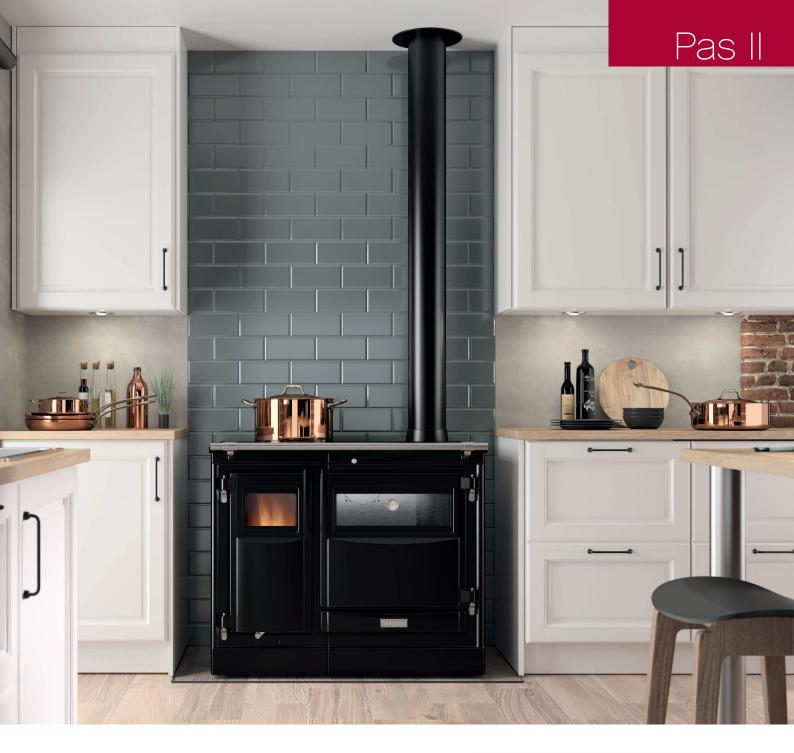

# Pas II

This large capacity cooker has a cast iron enamelled front and chrome-plated fixtures with a cast-iron hob. The stainless steel oven includes adjustable guides for holding the tray and grill with an anti-tip system.

| Dimensions (WxDxH) | 1022 x 585 x 846mm |
|--------------------|--------------------|
| Hot Plate (WxDxH)  | 645 x 475mm        |
| Oven volume        | 75.36 litres       |
| Max. log length    | 300mm              |

# Key Features

- ✓ Cast iron doors and front with gloss black porcelain enamel finish
- ✓ Large capacity stainless steel oven
- ✓ Double combustion system for a cleaner, more efficient burn
- ✓ Removable ash pan for easy cleaning