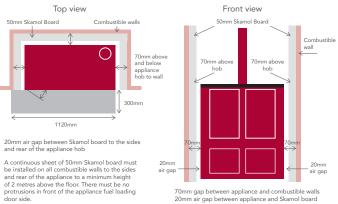

#### PAS II

#### Clearances

Clearances based on installation of a 6" Triple Skin Flue Kit with 8" solid casing

| Rear              | 70mm (includes 50mm skamol wall)                                                                                                                                                                                                                                         |
|-------------------|--------------------------------------------------------------------------------------------------------------------------------------------------------------------------------------------------------------------------------------------------------------------------|
| LH Above Hob      | 70mm (includes 50mm skamol wall)                                                                                                                                                                                                                                         |
| RH Above Hob      | 70mm (includes 50mm skamol wall)                                                                                                                                                                                                                                         |
| LH Below Hob      | 70mm (includes 50mm skamol wall)                                                                                                                                                                                                                                         |
| RH Below Hob      | 70mm (includes 50mm skamol wall)                                                                                                                                                                                                                                         |
| Hearth Dimensions | The appliance must be installed on a non-combustible hearth. The forehearth floor protector should extend 300mm in front of the appliance fuel loading door and be 1120mm (w) x 12mm thick (Bellis Board) placed 100mm to the left of the side of the fuel loading door. |