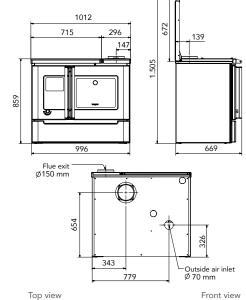

#### PAS II

#### **Dimensions**

| Dimensions (WxDxH) mm         | 1022 x 585 x 846<br>Depth 695mm with towel rail holder |
|-------------------------------|--------------------------------------------------------|
| Weight                        | 265kg                                                  |
| Maximum log length            | 300mm                                                  |
| Hotplate (WxD) mm             | 645 x 475                                              |
| Simmer Griddle (WxD) mm       | 265 x 290                                              |
| Main Oven (WxDxH) mm          | 450 x 420 x 385                                        |
| Main Oven Volume              | 75.36 litres                                           |
| Firebox Dimensions (WxDxH) mm | 310 x 450 x 375                                        |
| Flue exit top/rear dimension  | ø150mm                                                 |
| Rear Flue centre to floor     | 675mm                                                  |
| Top Flue centre to back       | 162mm                                                  |

#### Clearances

Clearances based on installation of a 6" Triple Skin Flue Kit with 8" solid casing

| Rear              | 70mm (includes 50mm skamol wall)                                                                                                                                                                                                                                         |
|-------------------|--------------------------------------------------------------------------------------------------------------------------------------------------------------------------------------------------------------------------------------------------------------------------|
| LH Above Hob      | 70mm (includes 50mm skamol wall)                                                                                                                                                                                                                                         |
| RH Above Hob      | 70mm (includes 50mm skamol wall)                                                                                                                                                                                                                                         |
| LH Below Hob      | 70mm (includes 50mm skamol wall)                                                                                                                                                                                                                                         |
| RH Below Hob      | 70mm (includes 50mm skamol wall)                                                                                                                                                                                                                                         |
| Hearth Dimensions | The appliance must be installed on a non-combustible hearth. The forehearth floor protector should extend 300mm in front of the appliance fuel loading door and be 1120mm (w) x 12mm thick (Bellis Board) placed 100mm to the left of the side of the fuel loading door. |