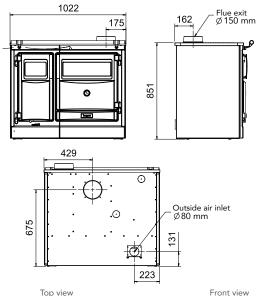

#### PAS II

#### **Dimensions**

| Dimensions (WxDxH) mm         | 1022 x 585 x 846<br>Depth 695mm with towel rail holder |
|-------------------------------|--------------------------------------------------------|
| Weight                        | 265kg                                                  |
| Maximum log length            | 300mm                                                  |
| Hotplate (WxD) mm             | 645 x 475                                              |
| Simmer Griddle (WxD) mm       | 265 x 290                                              |
| Main Oven (WxDxH) mm          | 450 x 420 x 385                                        |
| Main Oven Volume              | 75.36 litres                                           |
| Firebox Dimensions (WxDxH) mm | 310 x 450 x 375                                        |
| Flue exit top/rear dimension  | ø150mm                                                 |
| Rear Flue centre to floor     | 675mm                                                  |
| Top Flue centre to back       | 162mm                                                  |