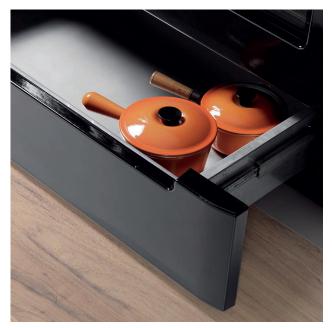

## Cares II

The ultimate cooker. This sleek, modern cooker has a glossy, black porcelain enamel finish and stainless steel oven with removeable chrome grill plus a handy warming drawer and removable ash pan.