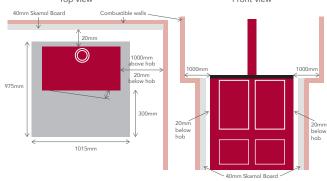

#### **CARES II**

#### Clearances

Clearances based on installation of a 6" Triple Skin Flue Kit with 8" solid casing

| Rear              | 60mm (includes 40mm skamol wall)                                                                                                                                                                                                                                                                    |
|-------------------|-----------------------------------------------------------------------------------------------------------------------------------------------------------------------------------------------------------------------------------------------------------------------------------------------------|
| LH Above Hob      | 1000mm                                                                                                                                                                                                                                                                                              |
| RH Above Hob      | 1000mm                                                                                                                                                                                                                                                                                              |
| LH Below Hob      | 60mm (includes 40mm skamol wall)                                                                                                                                                                                                                                                                    |
| RH Below Hob      | 60mm (includes 40mm skamol wall)                                                                                                                                                                                                                                                                    |
| Hearth Dimensions | A minimum 975mm (d) x 1215mm (w) x 18mm thick floor protector (compressed board) should be used under and in front of the appliance base when installing the appliance. The floor protector should extend 300mm in front of the appliance door and be placed 200mm to the left of the fuel loading. |