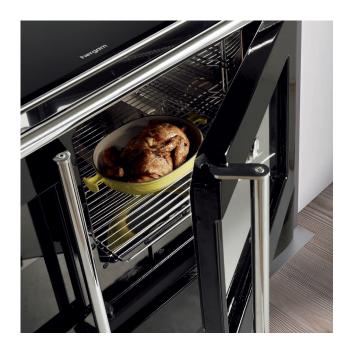

## High capacity ovens

The large stainless steel ovens can accommodate a range of cookware so what you cook is only limited by your imagination.