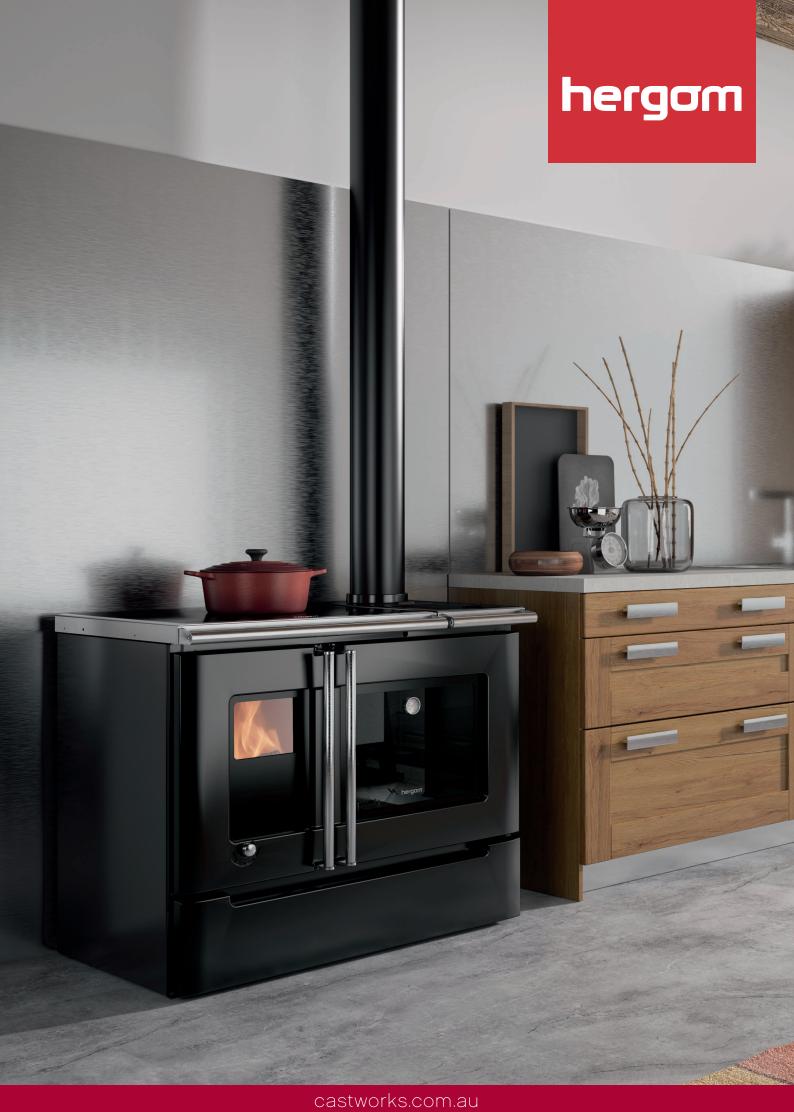

## Cares II

The ultimate cooker. This sleek, modern cooker has a glossy, black porcelain enamel finish and stainless steel oven with removeable chrome grill plus a handy warming drawer and removable ash pan.

The ceramic top plate provides medium heat, but when lifted gives access to a hotter cast iron plate whilst the top doubles as a splash back.

| Dimensions (WxDxH)        | 1012 x 609 x 859mm |
|---------------------------|--------------------|
| Removable Hot Plate (WxD) | 470 x 520          |
| Oven volume               | 77.1 litres        |
| Max. log length           | 350mm              |

# Key Features

- ✓ Gloss black porcelain and cast iron finish
- ✓ Large capacity stainless steel oven
- ✓ Vitreous glass cook top doubles as splash back
- ✓ Double combustion system for a cleaner, more efficient burn
- ✓ Warming drawer