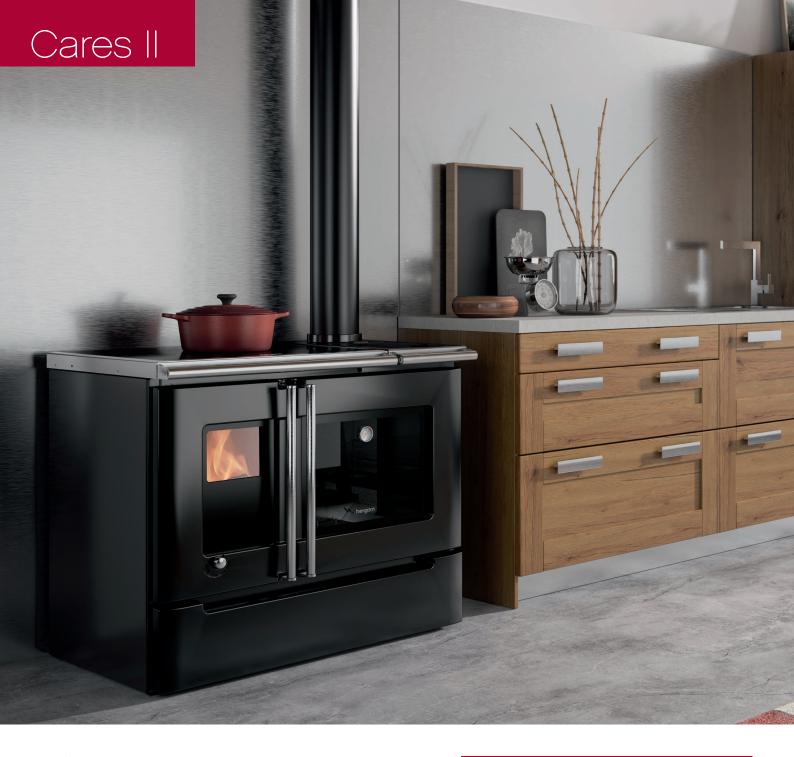

## Cares II

The ultimate cooker. This sleek, modern cooker has a glossy, black porcelain enamel finish and stainless steel oven with removeable chrome grill plus a handy warming drawer and removable ash pan.

The ceramic top plate provides medium heat, but when lifted gives access to a hotter cast iron plate whilst the top doubles as a splash back.

| Dimensions (WxDxH)        | 1012 x 609 x 859mm |
|---------------------------|--------------------|
| Removable Hot Plate (WxD) | 470 x 520          |
| Oven volume               | 77.1 litres        |
| Max. log length           | 350mm              |

# Key Features

- ✓ Gloss black porcelain and cast iron finish
- ✓ Large capacity stainless steel oven
- ✓ Vitreous glass cook top doubles as splash back
- ✓ Double combustion system for a cleaner, more efficient burn
- ✓ Warming drawer