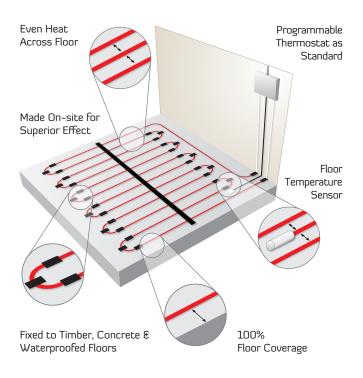

# Tailor-made for Superior Effect

Livella's flexible heating cables are fixed directly below tiles, timber, carpet and vinyl allowing heat to transfer rapidly into the room above. Fully automated and thermostatically controlled, warmth is delivered only when and where it's needed.