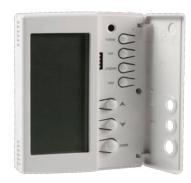

## The Best Thermostat Available

### **Lifestyle Heating** Set separate weekday &

weekend schedules to suit your routine.

#### Maximum, Minimum Set safe temperatures for your family and floor coverings.

#### All-in-One

Switch easily between air and floor temperature management.

#### **Appliance Control**

Control lights, fans, demisters and towel warmers to save hundreds of dollars every year.